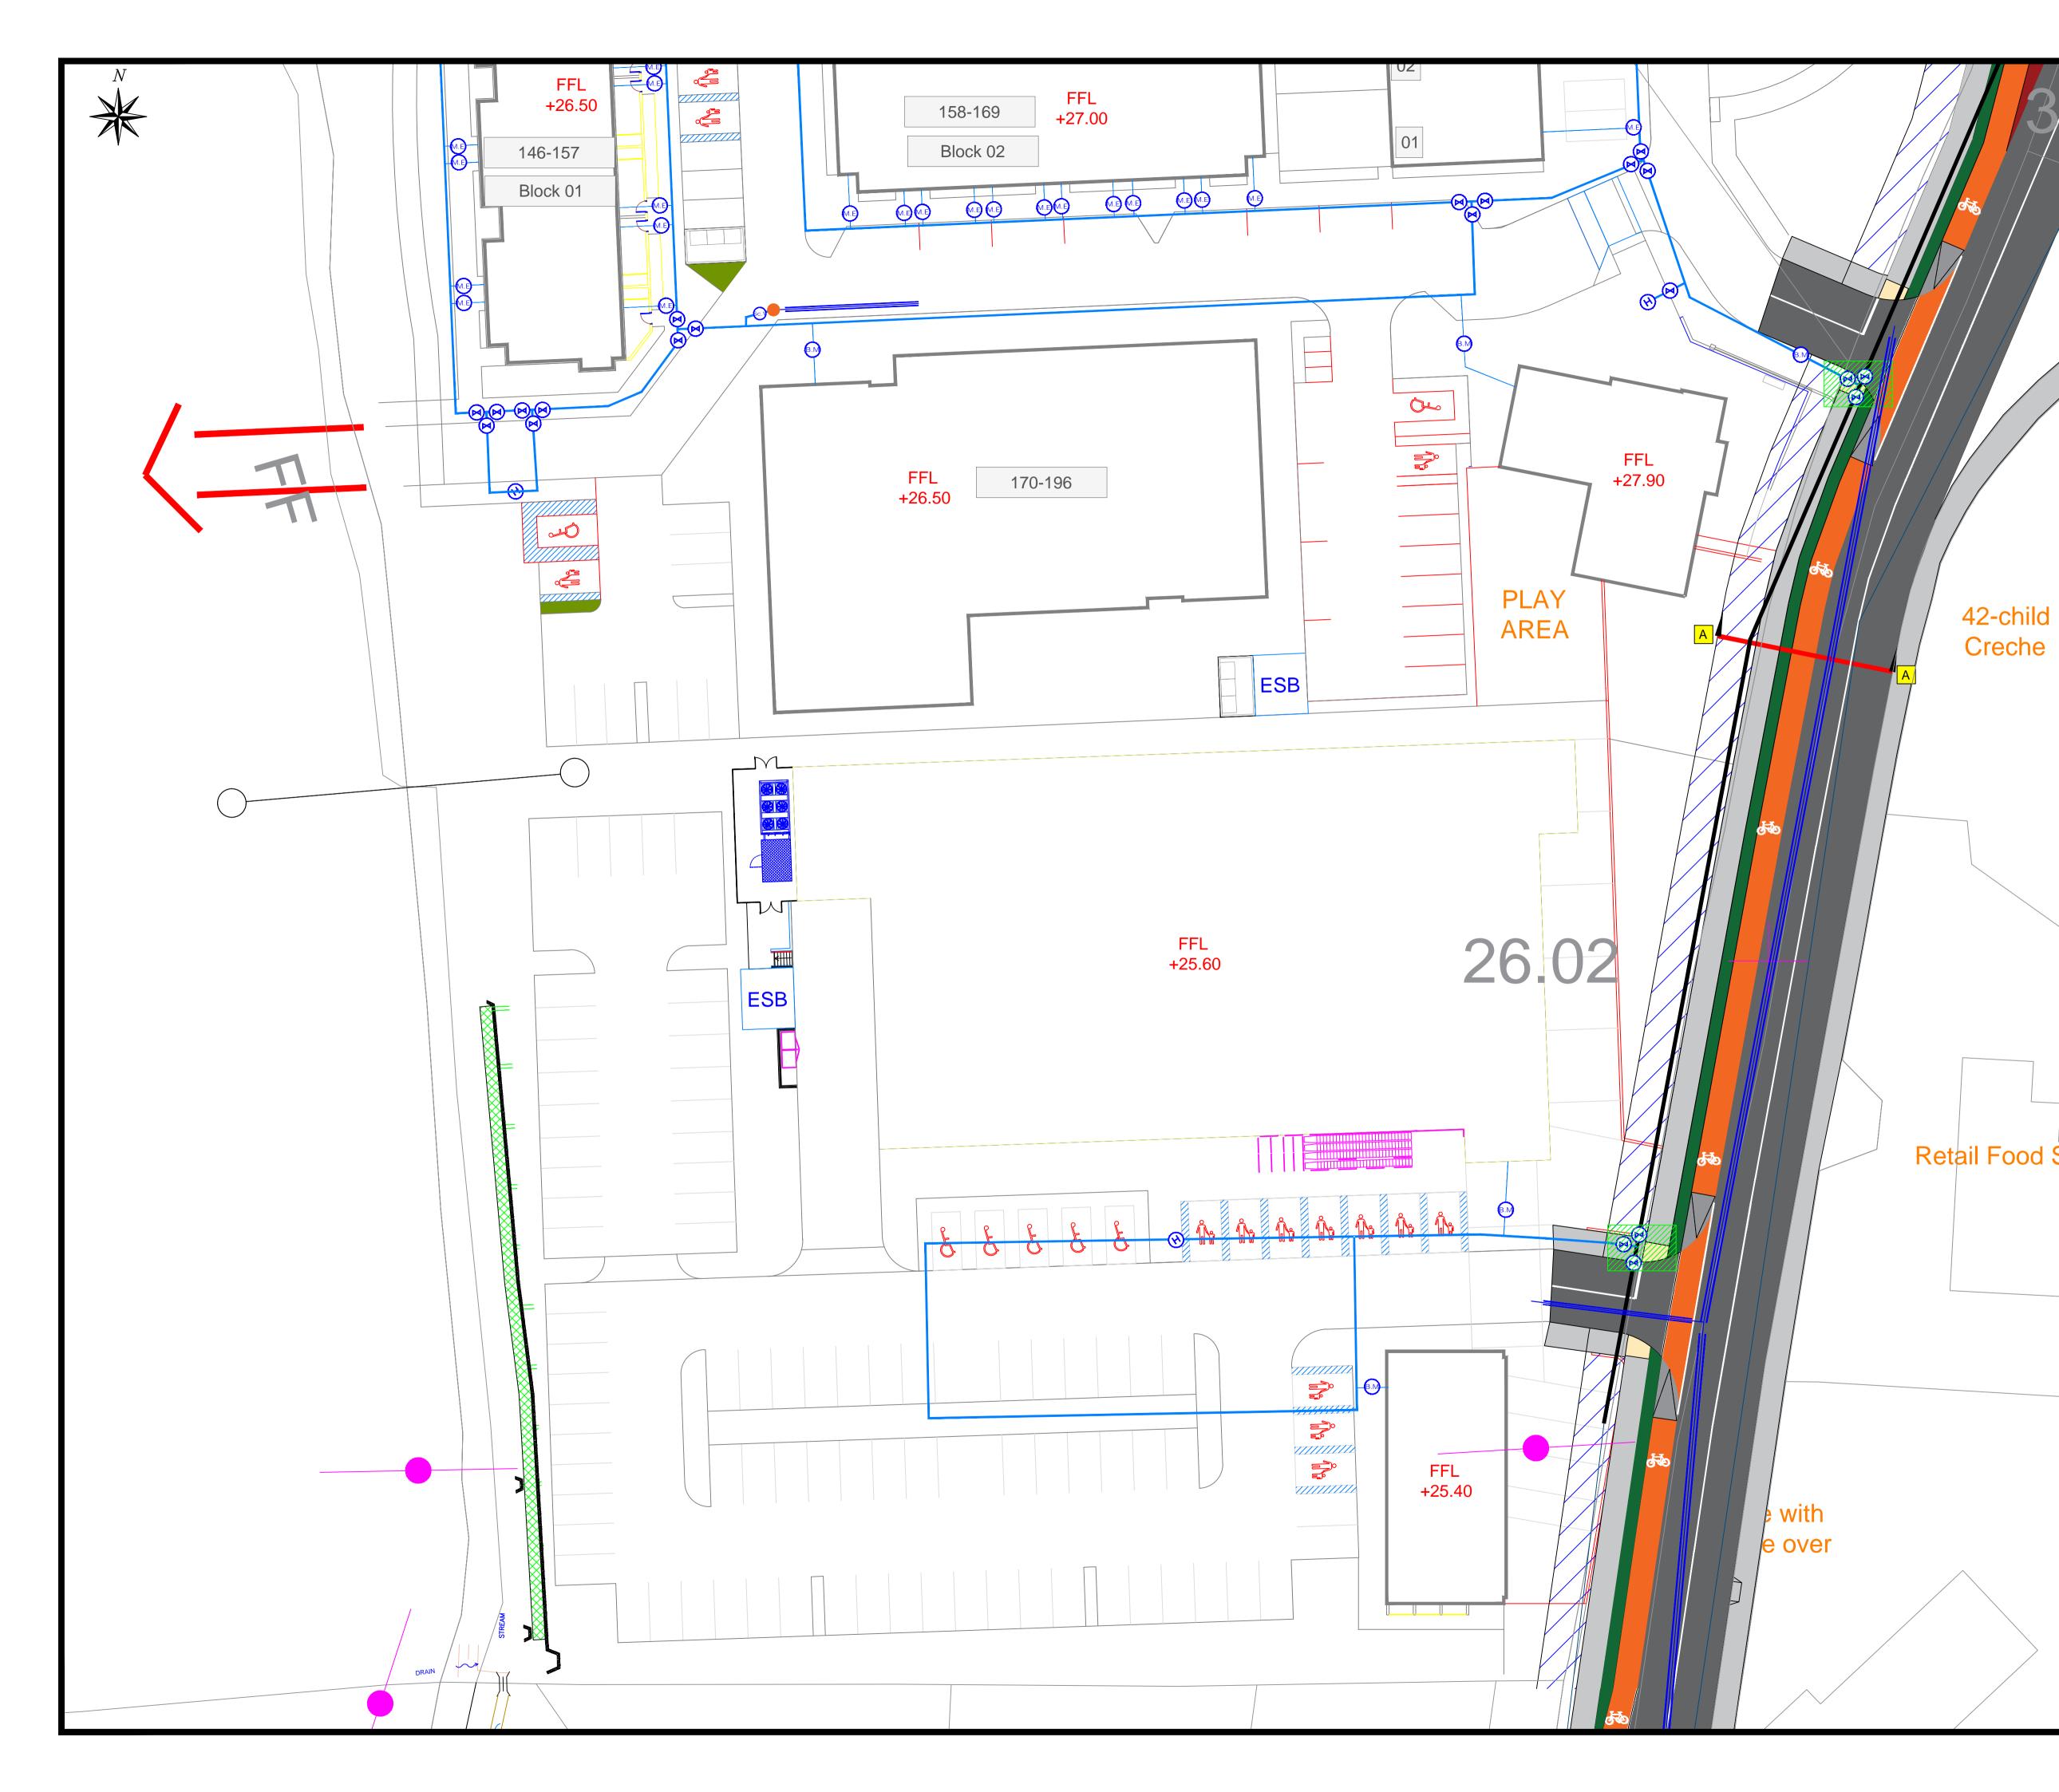

## NOTES:

All dimensions in metres. Do not scale from drawing. For any discrepancies found please consult with design office. This drawing should be read in conjunction with all contract

|           | This drawing should be read in conjunction with all contract drawings, documents and specifications. |       |                       |                                                                                                                                                                                                                                    |                                   |                                        |  |
|-----------|------------------------------------------------------------------------------------------------------|-------|-----------------------|------------------------------------------------------------------------------------------------------------------------------------------------------------------------------------------------------------------------------------|-----------------------------------|----------------------------------------|--|
|           | _                                                                                                    |       | Propo<br>(PE-8        |                                                                                                                                                                                                                                    | main (150mr                       | n Internal Ø                           |  |
|           |                                                                                                      |       | Conn<br>STD-          | Proposed 25mm outer Ø(PE-80) Water<br>Connection to Private Property (Refer to<br>STD-W-01 & STD-W-03 Irish Water: Water<br>Infrastructure Standard Details)                                                                       |                                   |                                        |  |
| B.M       |                                                                                                      |       | Irish                 | Proposed Bulk Meter (Refer to STD-W-26A<br>Irish Water: Water Infrastructure Standard<br>Details)                                                                                                                                  |                                   |                                        |  |
|           | (                                                                                                    | M.E   | Irish V               | Proposed Bulk Meter (Refer to STD-W-26A<br>Irish Water: Water Infrastructure Standard<br>Details)                                                                                                                                  |                                   |                                        |  |
|           |                                                                                                      |       |                       | Proposed Sluice Valve (Refer to STD-W-04 to<br>STD-W-10 & STD-W-14 to STD-W-15 Irish<br>Water: Water Infrastructure Standard Details).<br>For marker posts refer to STD-W-27 Irish<br>Water: Water Infrastructure Standard Details |                                   |                                        |  |
|           |                                                                                                      | 60.)  | STD-<br>Stand<br>STD- | Proposed Scour Valve (Refer to STD-W-30 & STD-W-32 Irish Water: Water Infrastructure Standard Details). For marker posts refer to STD-W-27 Irish Water: Water Infrastructure Standard Details                                      |                                   |                                        |  |
| k         |                                                                                                      | H     | STD-<br>Stand<br>STD- | Proposed Fire Hydrant (Refer to STD-W-18 to<br>STD-W-19 Irish Water: Water Infrastructure<br>Standard Details). For marker posts refer to<br>STD-W-27 Irish Water: Water Infrastructure<br>Standard Details                        |                                   |                                        |  |
|           |                                                                                                      |       |                       | Connection Point (Refer STD-W-05 Irish Water:<br>Water Infrastructure Standard Details)                                                                                                                                            |                                   |                                        |  |
|           | -                                                                                                    |       | Existi                | Existing watermain                                                                                                                                                                                                                 |                                   |                                        |  |
|           | -                                                                                                    |       | Site E                | Boundary                                                                                                                                                                                                                           |                                   |                                        |  |
|           | -                                                                                                    |       | Storn                 | n Sewer                                                                                                                                                                                                                            |                                   |                                        |  |
| /         |                                                                                                      |       |                       |                                                                                                                                                                                                                                    |                                   |                                        |  |
| $\langle$ |                                                                                                      |       |                       |                                                                                                                                                                                                                                    |                                   |                                        |  |
|           |                                                                                                      |       |                       |                                                                                                                                                                                                                                    |                                   |                                        |  |
|           |                                                                                                      |       |                       |                                                                                                                                                                                                                                    |                                   |                                        |  |
|           |                                                                                                      |       |                       |                                                                                                                                                                                                                                    |                                   |                                        |  |
|           |                                                                                                      |       |                       |                                                                                                                                                                                                                                    |                                   |                                        |  |
|           |                                                                                                      |       |                       |                                                                                                                                                                                                                                    |                                   |                                        |  |
|           |                                                                                                      |       |                       |                                                                                                                                                                                                                                    |                                   |                                        |  |
|           |                                                                                                      |       |                       |                                                                                                                                                                                                                                    |                                   |                                        |  |
|           |                                                                                                      |       |                       |                                                                                                                                                                                                                                    |                                   |                                        |  |
|           |                                                                                                      |       |                       |                                                                                                                                                                                                                                    |                                   |                                        |  |
|           |                                                                                                      |       |                       |                                                                                                                                                                                                                                    |                                   |                                        |  |
|           |                                                                                                      |       |                       |                                                                                                                                                                                                                                    |                                   |                                        |  |
|           |                                                                                                      |       |                       |                                                                                                                                                                                                                                    |                                   |                                        |  |
| Store     | Rev                                                                                                  | Ву    | Date                  | Descript                                                                                                                                                                                                                           | ion                               |                                        |  |
|           | 01                                                                                                   | SM    | 16 Jun                | Planning I                                                                                                                                                                                                                         | ssue                              |                                        |  |
|           | 02                                                                                                   | SM    | 24 Sep                | Updated b                                                                                                                                                                                                                          | ackground                         | layout                                 |  |
|           |                                                                                                      |       |                       |                                                                                                                                                                                                                                    |                                   |                                        |  |
|           | Drawing Status:<br>PLANNING                                                                          |       |                       |                                                                                                                                                                                                                                    |                                   |                                        |  |
|           | NOT CERTIFIED FOR CONSTRUCTION                                                                       |       |                       |                                                                                                                                                                                                                                    |                                   |                                        |  |
|           | Project Title:<br>Cloghroe Development                                                               |       |                       |                                                                                                                                                                                                                                    |                                   |                                        |  |
|           | Drawing Title:                                                                                       |       |                       |                                                                                                                                                                                                                                    |                                   |                                        |  |
|           | Proposed Watermain<br>Sheet 2 of 7                                                                   |       |                       |                                                                                                                                                                                                                                    |                                   |                                        |  |
|           | Client:                                                                                              |       |                       |                                                                                                                                                                                                                                    |                                   |                                        |  |
|           | Cloghroe Development Limited                                                                         |       |                       |                                                                                                                                                                                                                                    |                                   |                                        |  |
|           |                                                                                                      |       |                       |                                                                                                                                                                                                                                    |                                   |                                        |  |
|           | M.H.L & Associates Ltd.<br>Consulting Engineers                                                      |       |                       |                                                                                                                                                                                                                                    |                                   |                                        |  |
|           |                                                                                                      | M     |                       | Ca                                                                                                                                                                                                                                 | rraig Mór House,                  | Tel: 021-4840214                       |  |
|           |                                                                                                      |       |                       |                                                                                                                                                                                                                                    | High Street,<br>uglas Road,<br>rk | Fax: 021-4840215<br>E-Mail:info@mhl.ie |  |
|           | Desi                                                                                                 | ignec | l:<br>SM              | Drawn:                                                                                                                                                                                                                             | SFM                               | Checked:<br>KM                         |  |
|           | Scal                                                                                                 | le:   | 5M<br>1:250           | <b>Δ</b> 1                                                                                                                                                                                                                         | Date:                             | Oct 2020                               |  |
|           | Job                                                                                                  | No:   | 1.200                 | Drawing                                                                                                                                                                                                                            | No:                               | Revision:                              |  |
|           |                                                                                                      | 1908  | 83HD                  |                                                                                                                                                                                                                                    | WM-P02                            | 02                                     |  |
|           | L                                                                                                    |       |                       | L                                                                                                                                                                                                                                  |                                   |                                        |  |